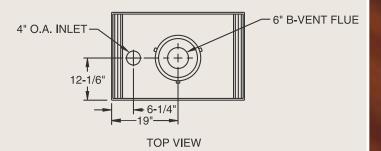

## **TECHNICAL INFORMATION**

Max. Btu Input: 42,000 BTU/HR

**Ignition System:** Standing Pilot or Electronic **Gas Type:** Natural (LP Conversion Kit Available)

Flue Type: B Vent Vent Size: 6" B Vent

Clearance to Flue: Specified by B Vent Manufacturer